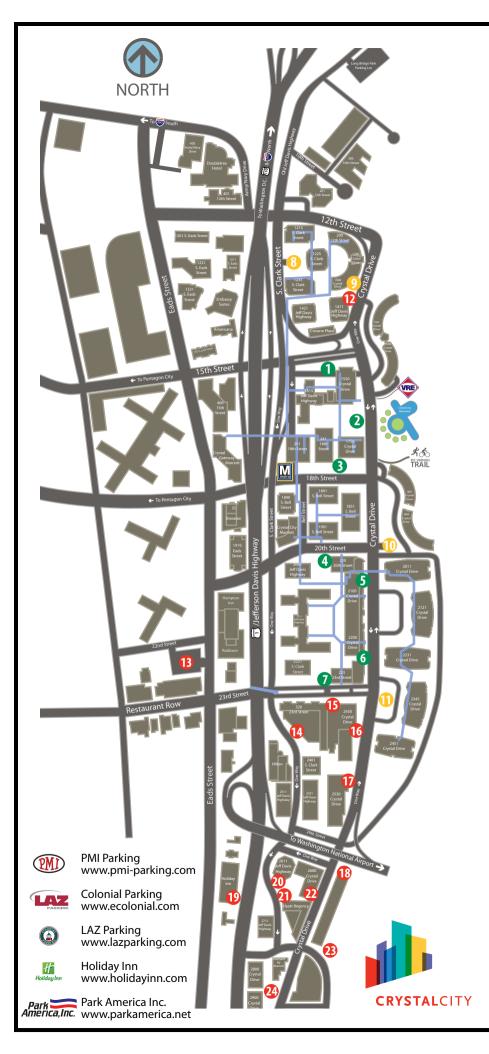

## **CRYSTAL** CITY PARKING

|    | FREE Entry After 4 PM Weekdays<br>All Day Weekends and Holidays                                    |                      |
|----|----------------------------------------------------------------------------------------------------|----------------------|
| 1  | Crystal City Shops at 1750<br>15th Street Entrance                                                 | M                    |
| 2  | Crystal City Shops at 1750<br>Crystal Drive Entrance                                               | M                    |
| 3  | Crystal City Shops at 1750<br>18th Street Entrance                                                 | M                    |
| 4  | Crystal City Shops<br>220 20th Street                                                              | PMI                  |
| 5  | Crystal City Shops at 2100<br>2100 Crystal Drive<br>Permit Only Until 4 PM                         | PMD                  |
| 6  | Crystal City Shops at 2200<br>2200 Crystal Drive<br>Permit Only Until 4 PM                         | <b>PMD</b>           |
| 7  | Crystal City Shops<br>223 23rd Street<br>Permit Only Until 4 PM                                    | <b>PMD</b>           |
|    | FREE All Day Weekends                                                                              |                      |
| 8  | 1350 S. Clark Street                                                                               | (PMI)                |
| 0  | 1350 Crystal Drive                                                                                 | MI                   |
|    | 2011 Crystal Drive                                                                                 | TMT                  |
| Ŭ  | Crystal City Shops at 2345<br>2345 Crystal Drive                                                   | M                    |
|    | Applicable Rates Apply                                                                             |                      |
| 12 | 1411 Jefferson Davis Highway                                                                       | LAZ                  |
| B  | Surface Lot at 2200 S. Eads Street: Self Service<br>\$12.00 All Day, \$6.00 after 5PM and weekends |                      |
| 14 | Buchanan Shops & Dining<br>FREE after 6 PM with Validation<br>No Entry after 10 PM                 | ٢                    |
| Ð  | Century Building Parking<br>320 23rd Street South<br>Early Bird - In by 9 AM: \$10.00              | ٢                    |
| 16 | Century Building Parking<br>2450 Crystal Drive<br>Early Bird - In by 9 AM: \$10.00                 | Θ                    |
| D  | 2530 Crystal Drive                                                                                 |                      |
| 18 | Potomac One Parking<br>2733 Crystal Drive<br>Early Bird - In by 8 AM: \$7.00                       | $\bigcirc$           |
| 29 | Holiday Inn Parking<br>2650 Jefferson Davis Highway<br>\$6 - Daily/ \$80 - Monthly                 | Holiday Inn          |
| 20 | Concord Parking<br>2611 Jefferson Davis Highway<br>Early Bird - In by 8 AM: \$8.00                 | <b>PMD</b>           |
| 2  | Surface Lot at 2711 Jefferson Davis Highway<br>Self Service<br>\$10.00 Max, \$6:00 Weekends        | (M)                  |
| 22 | Concord Parking<br>2600 Crystal Drive<br>Early Bird - In by 8 AM: \$8.00                           | (M)                  |
| 23 | Potomac Two Parking<br>Potomac Avenue<br>Early Bird - In by 8 AM: \$7.00                           | O                    |
| 24 | Potomac Gateway: 2800 Crystal Drive<br>Weekdays Only: 6 AM - 6 PM<br>\$6.00 - Daily/ \$120 Monthly | Park<br>America,Inc. |
|    | All Rates Current as of 10-24-11<br>Subject to Change                                              |                      |